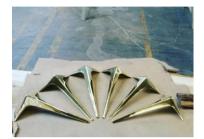

Product Ref.MFLC 014

Description: Engraved Brass Table Fork

Surface Finish: Polished Brass

Product Ref.MFLC 015

Description: Engraved Brass Table Leg

Surface Finish: Polished Brass

Product Ref.MFLC 016

Description: Ball Top Engraved Brass Table Corner