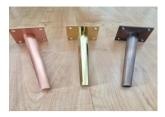

Product Ref. MFLC 010

Description: Hollow Brass Straight Table Leg Surface Finish: Shown in PB/PC/ORB

Product Ref.MFLC 011

Description: Straight Flat Sofa and Table Leg

Surface Finish: Polished Brass

Product Ref.MFLC 012

Description: Hollow Pipe Table Leg

Surface Finish: Satin Chrome

Product Ref.MFLC 013

Description: Hollow Square Pipe Table Leg

Surface Finish: Polished Chrome

Product Ref.MFLC 018

Description: Designer Brass Table Leg Surface Finish: Polished Chrome