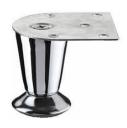

Description: Hollow Pipe Table Leg

Surface Finish: Satin Chrome

Product Ref.MFLC 013

Description: Hollow Square Pipe Table Leg

Surface Finish: Polished Chrome

Product Ref.MFLC 018

Description: Designer Brass Table Leg Surface Finish: Polished Chrome