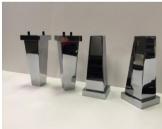

Description: Hollow Pipe Table Leg

Surface Finish: Satin Chrome

Product Ref.MFLC 013

Description: Hollow Square Pipe Table Leg

Surface Finish: Polished Chrome

Product Ref.MFLC 018

Description: Designer Brass Table Leg Surface Finish: Polished Chrome