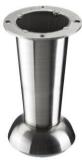

Description: Hollow Pipe Table Leg

Surface Finish: Satin Chrome

Product Ref.MFLC 013

Description: Hollow Square Pipe Table Leg

Surface Finish: Polished Chrome

Product Ref.MFLC 018

Description: Designer Brass Table Leg Surface Finish: Polished Chrome