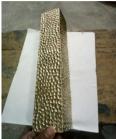

Product Ref.MFLC 014

Description: Engraved Brass Table Fork

Surface Finish: Polished Brass

Product Ref.MFLC 015

Description: Engraved Brass Table Leg

Surface Finish: Polished Brass

Product Ref.MFLC 016

Description: Ball Top Engraved Brass Table Corner