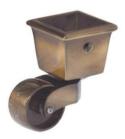

Surface Finish: Antique Silver

Product Ref.MFLC 017

Description: 1 1/4" Round Cup Furniture Caster

Surface Finish: Satin Nickel

Product Ref.MFLC 019

Description: 1 1/4" Square Cup Furniture Caster

Surface Finish: Antique Brass