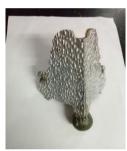

Product Ref.MFLC 014

Description: Engraved Brass Table Fork

Surface Finish: Polished Brass

Product Ref.MFLC 015

Description: Engraved Brass Table Leg

Surface Finish: Polished Brass

Product Ref.MFLC 016

Description: Ball Top Engraved Brass Table Corner