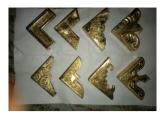

Product Ref.MFLC 014

Description: Engraved Brass Table Fork

Surface Finish: Polished Brass

Product Ref.MFLC 015

Description: Engraved Brass Table Leg

Surface Finish: Polished Brass

Product Ref.MFLC 016

Description: Ball Top Engraved Brass Table Corner

Surface Finish: Antique Silver

Product Ref.MFLC 017

Description: 1 1/4" Round Cup Furniture Caster

Surface Finish: Satin Nickel

Product Ref.MFLC 019

Description: 1 1/4" Square Cup Furniture Caster

Surface Finish: Antique Brass